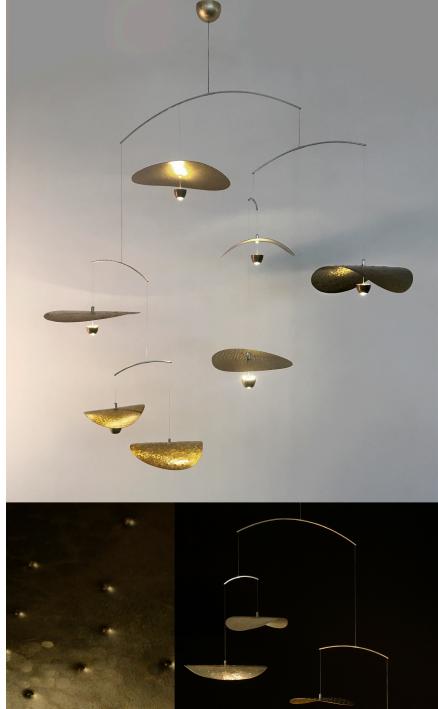

design by Claudine Gévry

A cascading succession of metallic golden lily pads, floating peacefully in the air as they would in the water. Each disk is sculpted by hand making every assemblage a unique artwork. The simple lines are both elegant and ageless. Invite a piece of art into your home & prepare to be dazzled.

Available in gold or silver; we can customize to your needs and space.

design by Claudine Gévry

### nymphaea7

| pendants       | seven                                                              |  |
|----------------|--------------------------------------------------------------------|--|
| materials      | aluminium                                                          |  |
| finish         | silver or gold                                                     |  |
| weight         | approximately 2lb (0.9kg)                                          |  |
| lamping        | upward facing LEDs: 7 x 250 lumens                                 |  |
|                | downward facing LEDs: 7 x 150 lumens                               |  |
| voltage        | 12v                                                                |  |
| dimming        | dimmable 110v to 12v UL certified driver                           |  |
| custom options | drop length depending on ceiling height                            |  |
| price          | \$1790                                                             |  |
| notes          | replacement lights available upon request                          |  |
|                | two different installation options: with or without ceiling outlet |  |