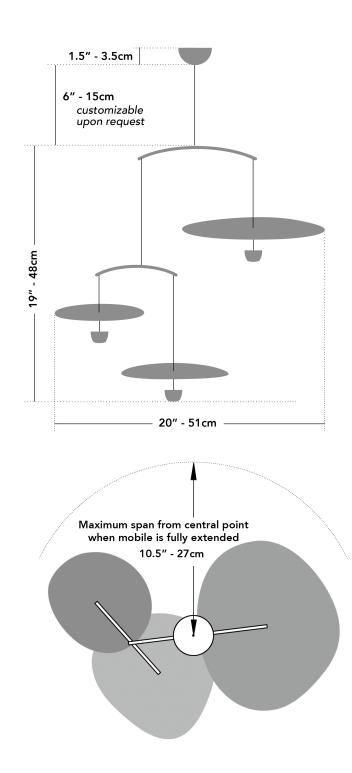

### nymphaea3

| pendants       | three                                                              |
|----------------|--------------------------------------------------------------------|
| materials      | aluminium                                                          |
| finish         | silver or gold                                                     |
| weight         | approximately 0.7lb (0.3kg)                                        |
| lamping        | upward facing LEDs: 3 x 250 lumens                                 |
|                | downward facing LEDs: 3 x 150 lumens                               |
| voltage        | 12v                                                                |
| dimming        | dimmable 110v to 12v UL certified driver                           |
| custom options | drop length depending on ceiling height                            |
| price          | \$1190                                                             |
| notes          | replacement lights available upon request                          |
|                | two different installation options: with or without ceiling outlet |