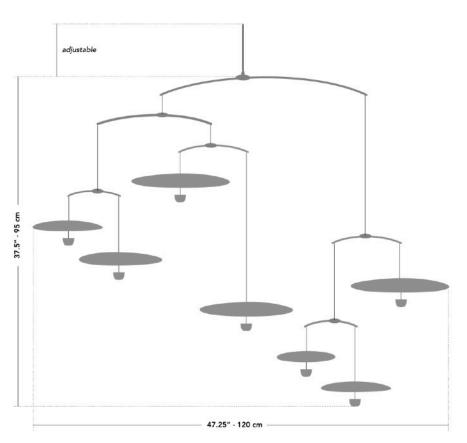

### nymphaea7

| pendants       | seven                                                              |  |
|----------------|--------------------------------------------------------------------|--|
| materials      | aluminium                                                          |  |
| finish         | silver or gold                                                     |  |
| weight         | approximately 2lb (0.9kg)                                          |  |
| lamping        | upward facing LEDs: 7 x 250 lumens                                 |  |
|                | downward facing LEDs: 7 x 150 lumens                               |  |
| voltage        | 12v                                                                |  |
| dimming        | dimmable 110v to 12v UL certified driver                           |  |
| custom options | drop length depending on ceiling height                            |  |
| price          | \$1790                                                             |  |
| notes          | replacement lights available upon request                          |  |
|                | two different installation options: with or without ceiling outlet |  |