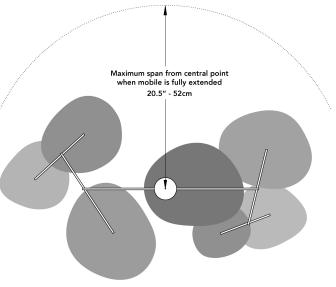

### nymphaea7

| pendants       | seven                                                              |  |
|----------------|--------------------------------------------------------------------|--|
| materials      | aluminium                                                          |  |
| finish         | silver or gold                                                     |  |
| weight         | approximately 2lb (0.9kg)                                          |  |
| lamping        | upward facing LEDs: 7 x 250 lumens                                 |  |
|                | downward facing LEDs: 7 x 150 lumens                               |  |
| voltage        | 12v                                                                |  |
| dimming        | dimmable 110v to 12v UL certified driver                           |  |
| custom options | drop length depending on ceiling height                            |  |
| price          | \$1790                                                             |  |
| notes          | replacement lights available upon request                          |  |
|                | two different installation options: with or without ceiling outlet |  |