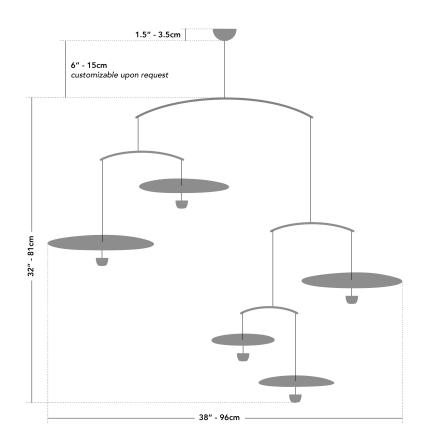

### nymphaea5

| pendants       | five                                                               |
|----------------|--------------------------------------------------------------------|
| materials      | aluminium                                                          |
| finish         | silver or gold                                                     |
| weight         | approximately 1.3lb (0.6kg)                                        |
| lamping        | upward facing LEDs: 5 x 250 lumens                                 |
|                | downward facing LEDs: 5 x 150 lumens                               |
| voltage        | 12v                                                                |
| dimming        | dimmable 110v to 12v UL certified driver                           |
| custom options | drop length depending on ceiling height                            |
| price          | \$1490                                                             |
| notes          | replacement lights available upon request                          |
|                | two different installation options: with or without ceiling outlet |