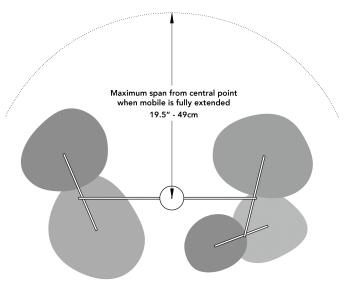

### nymphaea5

| pendants       | five                                                               |
|----------------|--------------------------------------------------------------------|
| materials      | aluminium                                                          |
| finish         | silver or gold                                                     |
| weight         | approximately 1.3lb (0.6kg)                                        |
| lamping        | upward facing LEDs: 5 x 250 lumens                                 |
|                | downward facing LEDs: 5 x 150 lumens                               |
| voltage        | 12v                                                                |
| dimming        | dimmable 110v to 12v UL certified driver                           |
| custom options | drop length depending on ceiling height                            |
| price          | \$1490                                                             |
| notes          | replacement lights available upon request                          |
|                | two different installation options: with or without ceiling outlet |